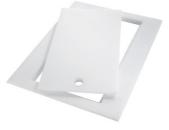

**PLANCHE DE DECOUPE HDPE 27x42 CM** A657 F01

CUVETTE INOX PERFOREE

A151 F00 \* only in combination with the accessory A644 A01