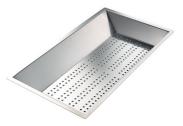

### **OPTIONAL ACCESSORIES**

CUVETTE PERFOREE INOX A154 F00 \* only in combination with the accessory A644 F04

CUVETTE PLASTIQUE BLANCHE A153 A00

**PLANCHE DE DECOUPE HDPE 27x42 CM** A657 F01

CUVETTE INOX PERFOREE

A151 F00 \* only in combination with the accessory A644 A01