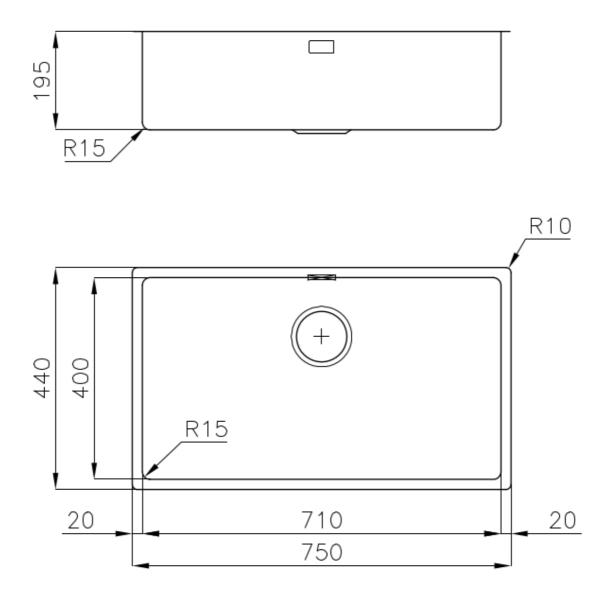

### DETAILS

| Coloring               | Gun Metal                                                       |
|------------------------|-----------------------------------------------------------------|
| Edge/Installation Type | Undermount                                                      |
| Finish                 | PVD                                                             |
| Material               | AISI 304 stainless steel                                        |
| Texture                | Fumé                                                            |
| Base                   | 80 cm                                                           |
| Dimensions             | 750 x 440 mm                                                    |
| Standard fittings      | Fixing hooks, gasket, drain, overflow and siphon, boxed packing |
| Mixer holes            | No standard holes                                               |

| Built-in hole   | View technical data sheet |
|-----------------|---------------------------|
| Drainer         | No                        |
| Width           | 75 cm                     |
| Bowl dimension  | 710 x 400 mm              |
| Number of bowls | 1 bowl                    |
| Waste fitting   | 3,5" drain                |

### **TECHNICAL DATA**

Cut out size Dimensioni per foratura top