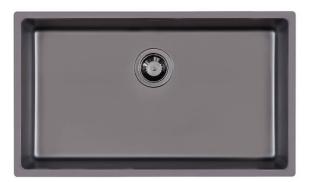

### UNIKA 710 FUME GUN METAL SOUS PLAN

Kitchen Sinks

Code: S157 S56

CUVE UNIKA 71X40 CM SOUS-PLAN GUN METAL

### DETAILS

| Coloring               | Gun Metal                                                       |
|------------------------|-----------------------------------------------------------------|
| Edge/Installation Type | Undermount                                                      |
| Finish                 | PVD                                                             |
| Material               | AISI 304 stainless steel                                        |
| Texture                | Fumé                                                            |
| Base                   | 80 cm                                                           |
| Dimensions             | 750 x 440 mm                                                    |
| Standard fittings      | Fixing hooks, gasket, drain, overflow and siphon, boxed packing |
| Mixer holes            | No standard holes                                               |

| Built-in hole   | View technical data sheet |
|-----------------|---------------------------|
| Drainer         | No                        |
| Width           | 75 cm                     |
| Bowl dimension  | 710 x 400 mm              |
| Number of bowls | 1 bowl                    |
| Waste fitting   | 3,5" drain                |