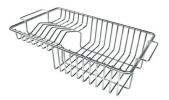

#### GRILLE POR.ASSIETTES INOX mm214x379

A100 C03 \* only in combination with the accessory A644 A01

#### GRILLE PORTE-ASSIETTES INOX 25x35 A100 A54

\* only in combination with the accessory A644 F04

PLANCHE DE DECOUPE CRYSTAL 23x41 CM A631 C00

PLANCHE DE DECOUPE DOUBLE HDPE A644 A01

PLANCHE DE DECOUPE DOUBLE IROKO A644 F04

#### GRILLE PORTE-ASSIETTES INOX 250x425 A100 B01