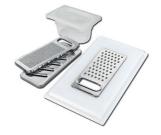

#### KIT RÂPES ET PLANCHE DE DECOUPE HDPE

A159 A01 \* only in combination with the accessory A644 A01