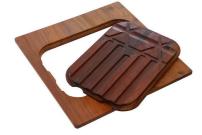

#### GRILLE PORTE-ASSIETTES INOX 25x35 A100 A54

\* only in combination with the accessory A644 F04

PLANCHE DE DECOUPE CRYSTAL 23x41 CM A631 C00

PLANCHE DE DECOUPE DOUBLE HDPE A644 A01

PLANCHE DE DECOUPE DOUBLE IROKO A644 F04