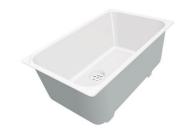

### UNIKA 710 FUME GUN METAL SOUS PLAN

Kitchen Sinks

Code: S157 S56

CUVE UNIKA 71X40 CM SOUS-PLAN GUN METAL

### DETAILS

| Coloring               | Gun Metal                                                       |
|------------------------|-----------------------------------------------------------------|
| Edge/Installation Type | Undermount                                                      |
| Finish                 | PVD                                                             |
| Material               | AISI 304 stainless steel                                        |
| Texture                | Fumé                                                            |
| Base                   | 80 cm                                                           |
| Dimensions             | 750 x 440 mm                                                    |
| Standard fittings      | Fixing hooks, gasket, drain, overflow and siphon, boxed packing |
| Mixer holes            | No standard holes                                               |

| Built-in hole   | View technical data sheet |
|-----------------|---------------------------|
| Drainer         | No                        |
| Width           | 75 cm                     |
| Bowl dimension  | 710 x 400 mm              |
| Number of bowls | 1 bowl                    |
| Waste fitting   | 3,5" drain                |