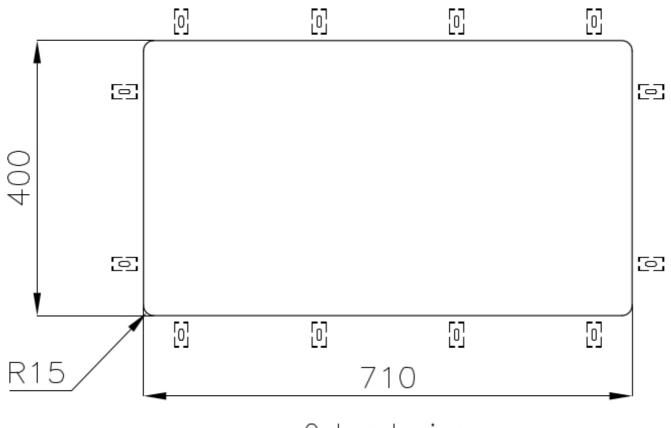

|
| Perimetral overflow       | The overflow is always a security on the Foster sinks that prevents the overflow of water in case of oversights. The perimeter drain solution improves aesthetics thanks to its square and essential shape.                                                                                                                                    |
| Small radius              | Bowls with squared shapes with a modern design and an increased capacity, for a minimal aesthetics connected with an extreme practicity.                                                                                                                                                                                                       |

### **TECHNICAL DATA**





Cut out size Dimensioni per foratura top

### **OPTIONAL ACCESSORIES**



CUVETTE PERFOREE INOX A154 F00 \* only in combination with the accessory A644 F04



CUVETTE PLASTIQUE BLANCHE A153 A00



#### GRILLE POR.ASSIETTES INOX mm214x379

A100 C03 \* only in combination with the accessory A644 A01



#### GRILLE PORTE-ASSIETTES INOX 25x35 A100 A54

\* only in combination with the accessory A644 F04



PLANCHE DE DECOUPE CRYSTAL 23x41 CM A631 C00



PLANCHE DE DECOUPE DOUBLE HDPE A644 A01



PLANCHE DE DECOUPE DOUBLE IROKO A644 F04



**PLANCHE DE DECOUPE HDPE 27x42 CM** A657 F01



CUVETTE INOX PERFOREE

A151 F00 \* only in combination with the accessory A644 A01



#### GRILLE PORTE-ASSIETTES INOX 250x425 A100 B01



#### KIT RÂPES ET PLANCHE DE DECOUPE HDPE

A159 A01 \* only in combina